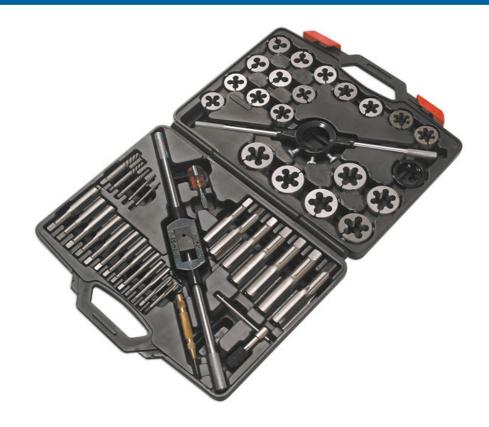

## Metric Tap & Die Set 51pc

Metric tap and die set with split dies, from M6 to M24 with two thread pitches per size; including die wrench, tap wrench, centre punch, and screw extractor set.

## **Additional Information**

- 20 x taps and dies, sizes: M6 x 0.75, M6 x 1.0, M8 x 1.0, M8 x 1.25, M10 x 1.25, M10 x 1.5, M12 x 1.5, M12 x 1.75, M14 x 1.5. M14 x 2.0, M16 x 1.5, M16 x 2.0, M18 x 1.5, M18 x 2.0, M20 x 1.5, M20 x 2.5, M22 x 1.5, M22 x 2.5, M24 x 1.5 and M24 x 3.0.
- Sliding T-bar tap wrench, tap holder and die holder with large and small sleeves.
- Automatic centre punch, screw extractor and 3mm flat screwdriver.
- · Manufactured from alloy steel.